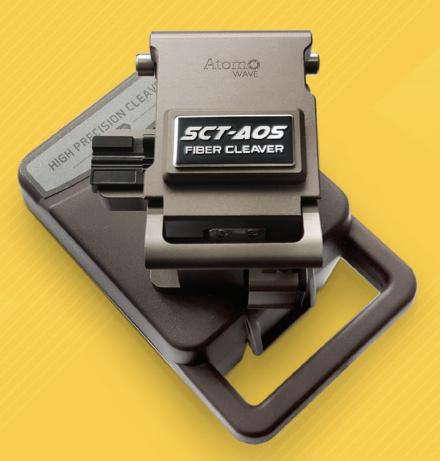

SCT-A05 is high precision optical fiber cleaver which can support various fiber type (Flat, 250um, 900um, 3mm). Simplified two step cleaving technology gives rapid and accurate cleave angle. Also guaranteed durable blade support 48,000 cleaving. SCT-A05 fiber cleaver is best model to satisfy maintenance and cost efficiency.