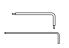

SCT-A05 is high precision optical fiber cleaver which can support various fiber type (Flat, 250um, 900um, 3mm). Simplified two step cleaving technology gives rapid and accurate cleave angle. Also guaranteed durable blade support 48,000 cleaving. SCT-A05 fiber cleaver is best model to satisfy maintenance and cost efficiency.

## FEATURES

- + Auto slide back blade support Simple and accurate operation

  - + Guaranteed 48,000 cleaving long lifespan Blade
- + Multi holder (Flat, 250um, 900um, 3mm) support various cleaving process