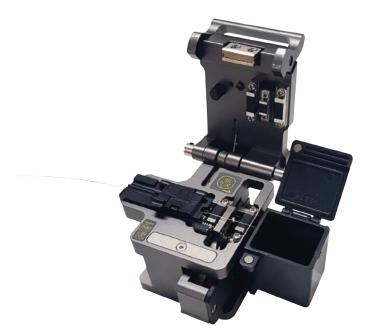

SCT-A05 is high precision optical fiber cleaver which can support various fiber type (Flat, 250um, 900um, 3mm). Simplified two step cleaving technology gives rapid and accurate cleave angle. Also guaranteed durable blade support 48,000 cleaving. SCT-A05 fiber cleaver is best model to satisfy maintenance and cost efficiency.

## FEATURES

- + Auto slide back blade support Simple and accurate operation

  - + Guaranteed 48,000 cleaving long lifespan Blade
- + Multi holder (Flat, 250um, 900um, 3mm) support various cleaving process