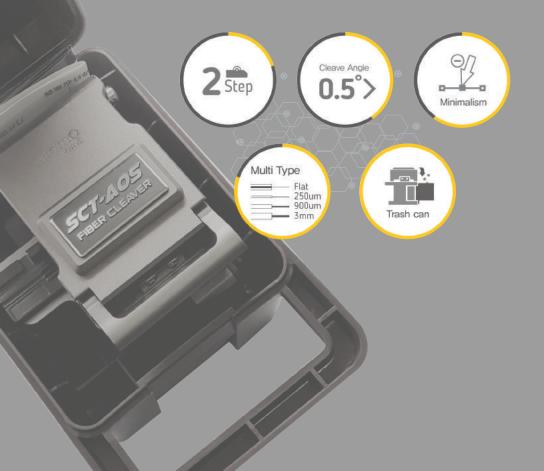

SCT-A05 is high precision optical fiber cleaver which can support various fiber type (Flat, 250um, 900um, 3mm). Simplified two step cleaving technology gives rapid and accurate cleave angle. Also guaranteed durable blade support 48,000 cleaving. SCT-A05 fiber cleaver is best model to satisfy maintenance and cost efficiency.

## FEATURES

- + Auto slide back blade support Simple and accurate operation

  - + Guaranteed 48,000 cleaving long lifespan Blade
- + Multi holder (Flat, 250um, 900um, 3mm) support various cleaving process

## SPECIFICATIONS

| Applicable optical fiber | Silica optical fiber                                                 |
|--------------------------|----------------------------------------------------------------------|
| Fiber count              | singel                                                               |
| Cladding diameter        | 125 µm                                                               |
| Cleaving length          | 5 mm to 20 mm (coating diameter=250 µm)                              |
| Coating diameter         | 0.16to0.9mm , 2 to 3 mm cord and drop cable                          |
| Cleaving angle           | 0.5°                                                                 |
| Blade life               | 48,000 fibers (1,000 fibers $\times$ 16 positions $\times$ 3 height) |
| Dimensions/Weight        | 65W×75D×65H (mm) / 350g                                              |
| Operation condition      | 0 to 95% RH and -20 to 50℃ (non-dew)                                 |
|                          |                                                                      |