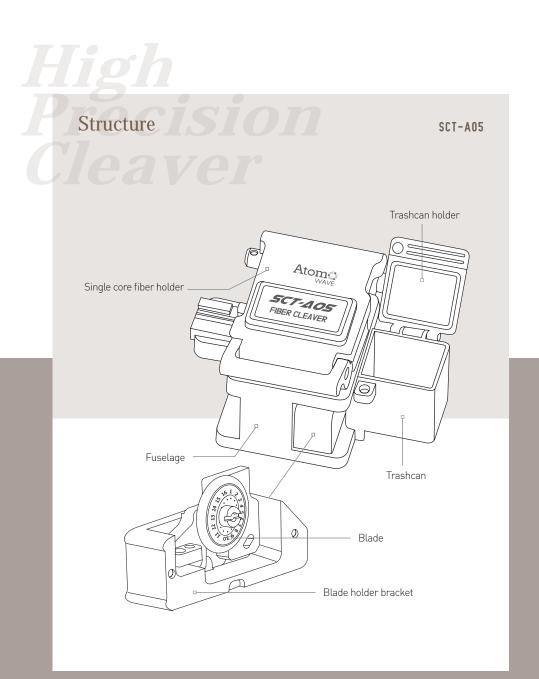

## FEATURES

- + Auto slide back blade support Simple and accurate operation

  - + Guaranteed 48,000 cleaving long lifespan Blade
- + Multi holder (Flat, 250um, 900um, 3mm) support various cleaving process